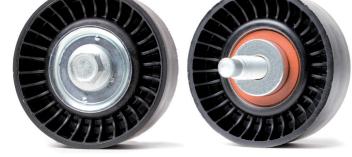

1.6 i 16V, 1.8 16V LPG, ST 170,

Mazda: 2.0 4WD, 2.0

Part no.: 532 0545 10

Figure 1: Previous design

For current listing refer to catalogue media

As part of our continuous efforts to improve our products, modifications have been made to the tensioning pulley with part number 532 0545 10.

This Service Information sheet shows the visual features of the previous version (Figure 1) and the new version (Figure 2).

During the transition period, we may have mixed stocks of both types.

Both comply with the technical specifications and can be used without restrictions.